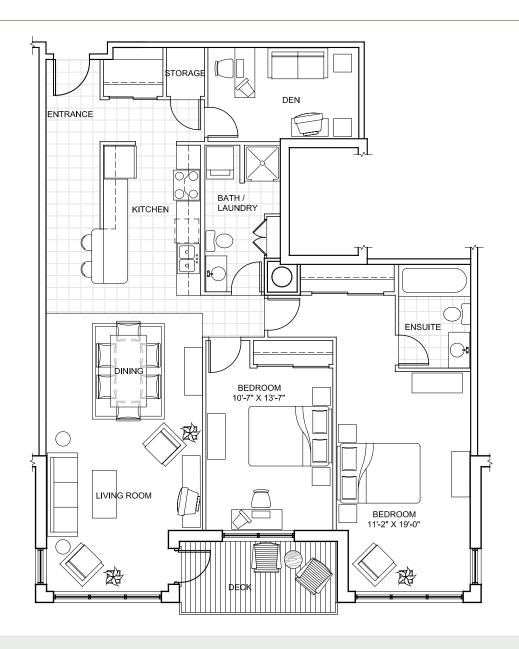

# 2 BEDROOM | DEN/FLEX | SOLARIUM

1,456 sf

Suites 107, 207, 307, 407

Suites 109, 209, 309, 409 (reflected mirror layout)

#### Features:

2 bedrooms 6 appliances, including in-suite laundry

Den/flex room 6-foot soaker tub
Solarium Shower stall
2 bathrooms Linen closet
Storage room Exterior deck
U-shaped kitchen w/ breakfast bar Skylights (top floor)

Large pantry

1,505 sf