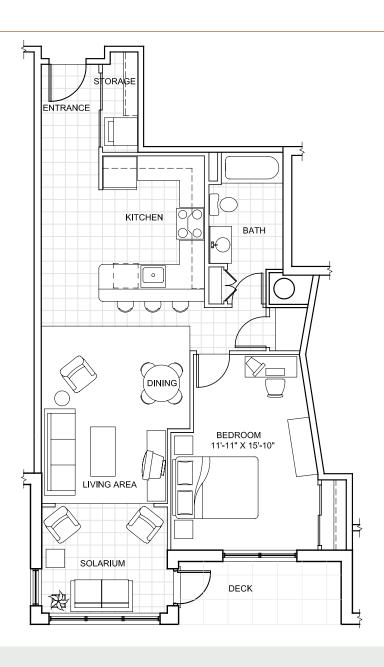

# 1 BEDROOM | DEN/FLEX | SOLARIUM

960 sf

### **Suite 101**

### Features:

1 bedroom

Den/flex room

Solarium

1 bathroom

U-shaped kitchen w/ breakfast bar

Large pantry

6 appliances, including in-suite laundry

6-foot soaker tub

Linen closet

Exterior deck