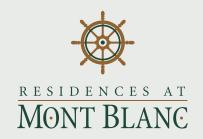

### 2 BEDROOM | DEN/FLEX | SOLARIUM

1,340 sf

Suites 102, 202, 302, 402, 115, 215, 315, 415 Suites 114, 214, 314, 414, 201, 301, 401 (reflected mirror layout)

#### Features:

2 bedrooms 6 appliances, including in-suite laundry

Den/flex room Tub/shower combination

Solarium Shower stall
2 bathrooms Linen closet
Storage room Exterior deck
U-shaped kitchen w/ breakfast bar Skylights (top floor)