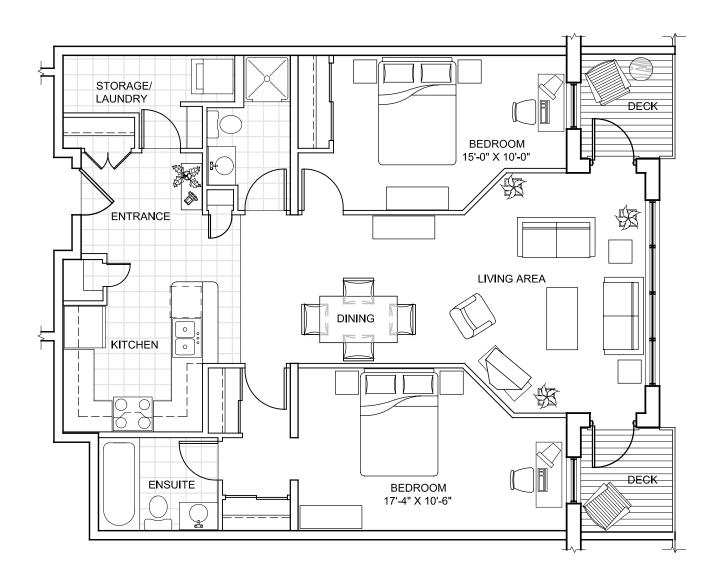

### 2 BEDROOM | DEN/FLEX | SOLARIUM

1,340 sf

Suites 102, 202, 302, 402, 115, 215, 315, 415 Suites 114, 214, 314, 414, 201, 301, 401 (reflected mirror layout)

#### Features:

2 bedrooms 6 appliances, including in-suite laundry

Den/flex room Tub/shower combination

Solarium Shower stall
2 bathrooms Linen closet
Storage room Exterior deck
U-shaped kitchen w/ breakfast bar Skylights (top floor)