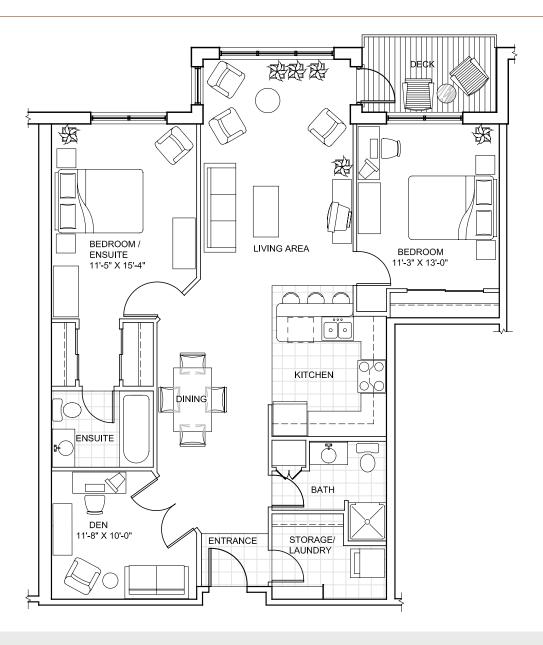

### 2 BEDROOM | DEN/FLEX | SOLARIUM

1,340 sf

Suites 102, 202, 302, 402, 115, 215, 315, 415 Suites 114, 214, 314, 414, 201, 301, 401 (reflected mirror layout)

#### Features:

2 bedrooms 6 appliances, including in-suite laundry

Den/flex room Tub/shower combination

Solarium Shower stall
2 bathrooms Linen closet
Storage room Exterior deck
U-shaped kitchen w/ breakfast bar Skylights (top floor)