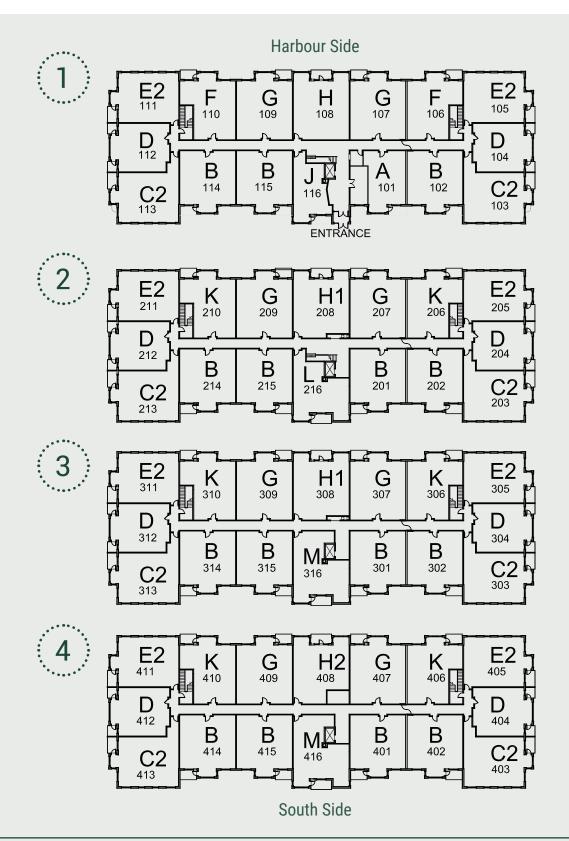

### 3805 MONT BLANC TERRACE

**Building layout** 





### 3807 MONT BLANC TERRACE

**Building layout** 





# 1 BEDROOM | DEN/FLEX | SOLARIUM

960 sf



### **Suite 101**

### Features:

1 bedroom

Den/flex room

Solarium

1 bathroom

U-shaped kitchen w/ breakfast bar

Large pantry

6 appliances, including in-suite laundry

6-foot soaker tub

Linen closet

Exterior deck



### 2 BEDROOM | DEN/FLEX | SOLARIUM

1,340 sf



Suites 102, 202, 302, 402, 115, 215, 315, 415 Suites 114, 214, 314, 414, 201, 301, 401 (reflected mirror layout)

#### Features:

2 bedrooms 6 appliances, including in-suite laundry

Den/flex room Tub/shower combination

Solarium Shower stall
2 bathrooms Linen closet
Storage room Exterior deck
U-shaped kitchen w/ breakfast bar Skylights (top floor)

Large pantry





1,434 sf



Suites 103, 203, 303, 403 Suites 113, 213,