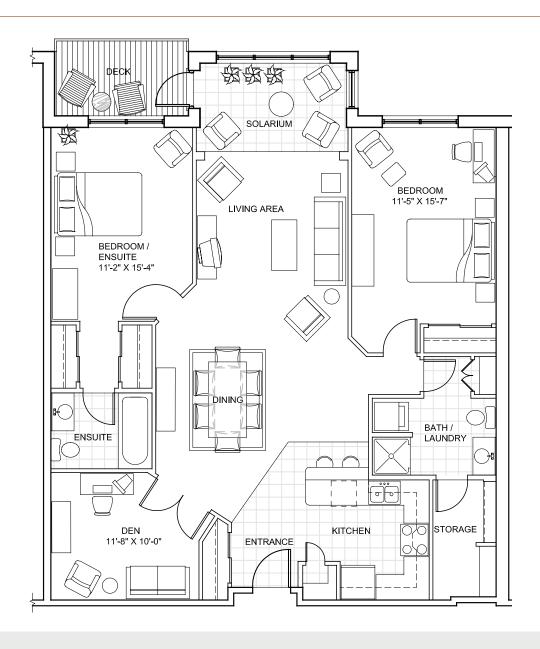

# 2 BEDROOM | DEN/FLEX | SOLARIUM

1,456 sf

Suites 107, 207, 307, 407

Suites 109, 209, 309, 409 (reflected mirror layout)

#### Features:

2 bedrooms 6 appliances, including in-suite laundry

Den/flex room 6-foot soaker tub
Solarium Shower stall
2 bathrooms Linen closet
Storage room Exterior deck
U-shaped kitchen w/ breakfast bar Skylights (top floor)

Large pantry

1,505 sf