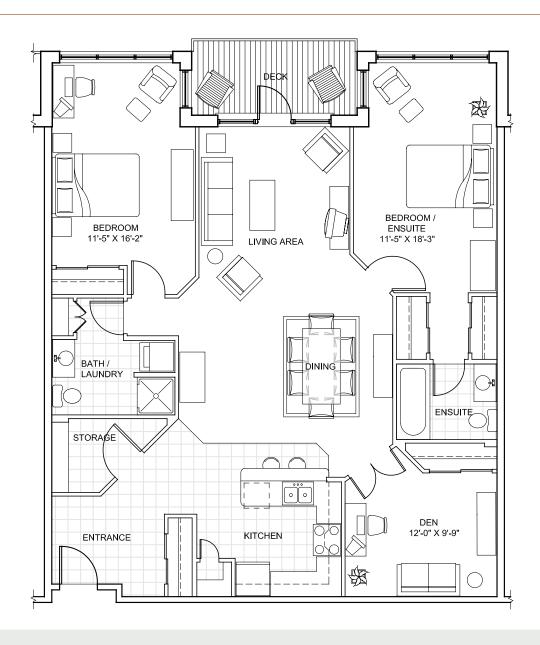

# 2 BEDROOM | DEN/FLEX | SOLARIUM

1,456 sf

Suites 107, 207, 307, 407

Suites 109, 209, 309, 409 (reflected mirror layout)

#### Features:

2 bedrooms 6 appliances, including in-suite laundry

Den/flex room 6-foot soaker tub
Solarium Shower stall
2 bathrooms Linen closet
Storage room Exterior deck
U-shaped kitchen w/ breakfast bar Skylights (top floor)

Large pantry

1,505 sf