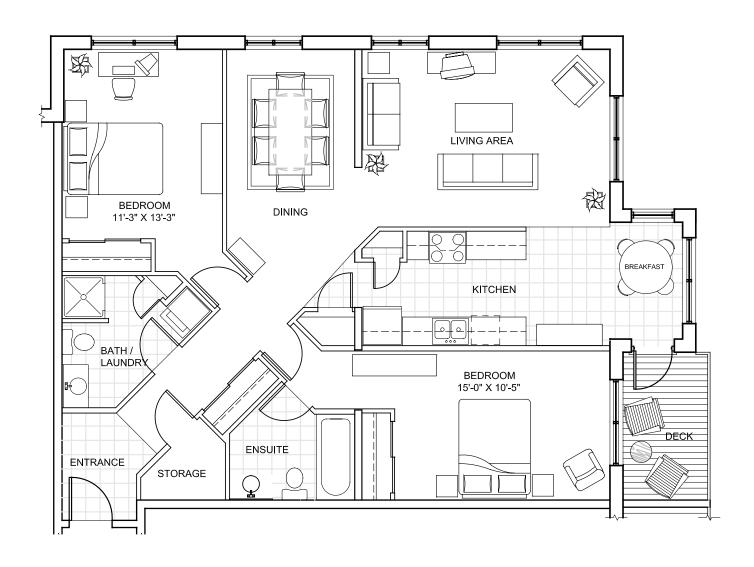

### 2 BEDROOM | DEN/FLEX | SOLARIUM

1,340 sf

Suites 102, 202, 302, 402, 115, 215, 315, 415 Suites 114, 214, 314, 414, 201, 301, 401 (reflected mirror layout)

#### Features:

2 bedrooms 6 appliances, including in-suite laundry

Den/flex room Tub/shower combination

Solarium Shower stall
2 bathrooms Linen closet
Storage room Exterior deck
U-shaped kitchen w/ breakfast bar Skylights (top floor)