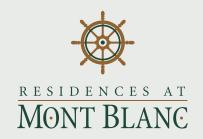

# 2 BEDROOM | DEN/FLEX | SOLARIUM

1,456 sf

Suites 107, 207, 307, 407

Suites 109, 209, 309, 409 (reflected mirror layout)

#### Features:

2 bedrooms 6 appliances, including in-suite laundry

Den/flex room 6-foot soaker tub
Solarium Shower stall
2 bathrooms Linen closet
Storage room Exterior deck
U-shaped kitchen w/ breakfast bar Skylights (top floor)