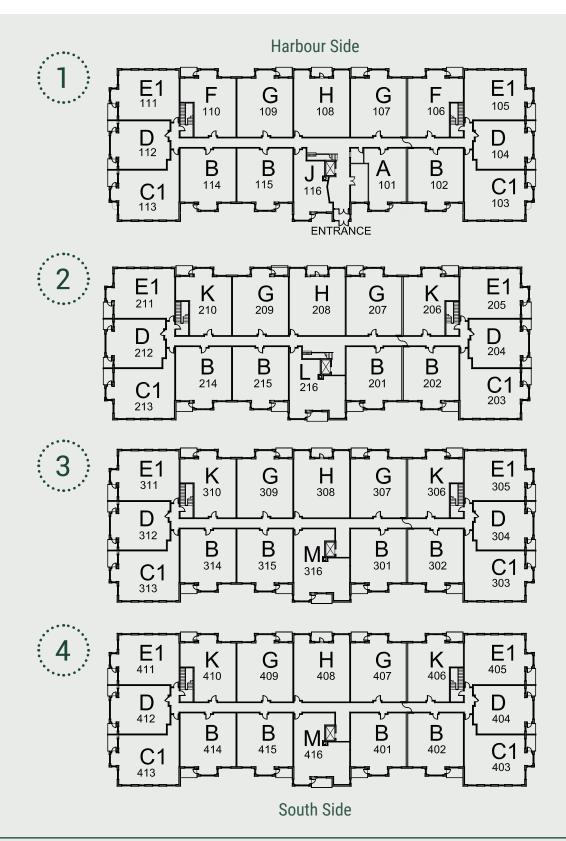

### 3805 MONT BLANC TERRACE

**Building layout** 





### 3807 MONT BLANC TERRACE

**Building layout** 





# 1 BEDROOM | DEN/FLEX | SOLARIUM

960 sf



### **Suite 101**

### Features:

1 bedroom

Den/flex room

Solarium

1 bathroom

U-shaped kitchen w/ breakfast bar

Large pantry

6 appliances, including in-suite laundry

6-foot soaker tub

Linen closet

Exterior deck



### 2 BEDROOM | DEN/FLEX | SOLARIUM

1,340 sf



Suites 102, 202, 302, 402, 115, 215, 315, 415 Suites 114, 214, 314, 414, 201, 301, 401 (reflected mirror layout)

#### Features:

2 bedrooms 6 appliances, including in-suite laundry

Den/flex room Tub/shower combination

Solarium Shower stall
2 bathrooms Linen closet
Storage room Exterior deck
U-shaped kitchen w/ breakfast bar Skylights (top floor)

Large pantry





1,434 sf



Suites 103, 203, 303, 403 Suites 113, 213, 313, 413 (reflected mirror layout)

#### Features:

2