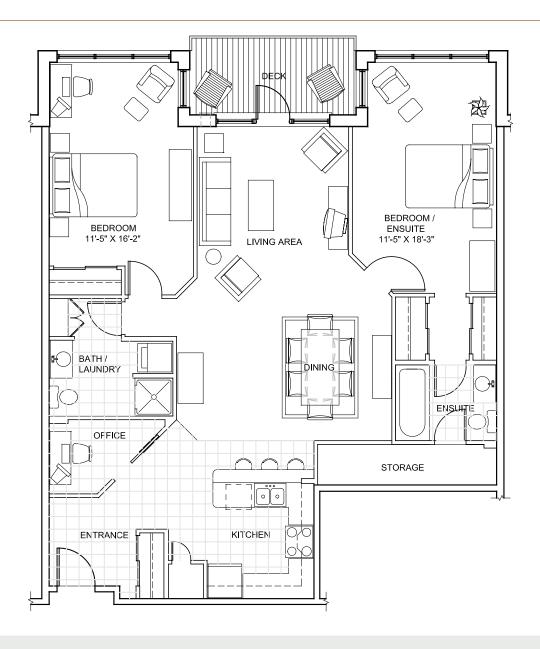

### 2 BEDROOM | DEN/FLEX | SOLARIUM

1,340 sf

Suites 102, 202, 302, 402, 115, 215, 315, 415 Suites 114, 214, 314, 414, 201, 301, 401 (reflected mirror layout)

#### Features:

2 bedrooms 6 appliances, including in-suite laundry

Den/flex room Tub/shower combination

Solarium Shower stall
2 bathrooms Linen closet
Storage room Exterior deck
U-shaped kitchen w/ breakfast bar Skylights (top floor)