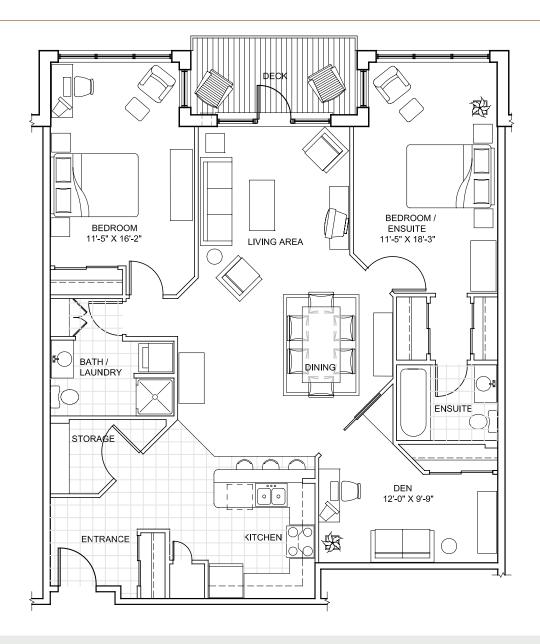

# 2 BEDROOM | DEN/FLEX | SOLARIUM

1,456 sf

Suites 107, 207, 307, 407

Suites 109, 209, 309, 409 (reflected mirror layout)

#### Features:

2 bedrooms 6 appliances, including in-suite laundry

Den/flex room 6-foot soaker tub
Solarium Shower stall
2 bathrooms Linen closet
Storage room Exterior deck
U-shaped kitchen w/ breakfast bar Skylights (top floor)

Large pantry

1,505 sf