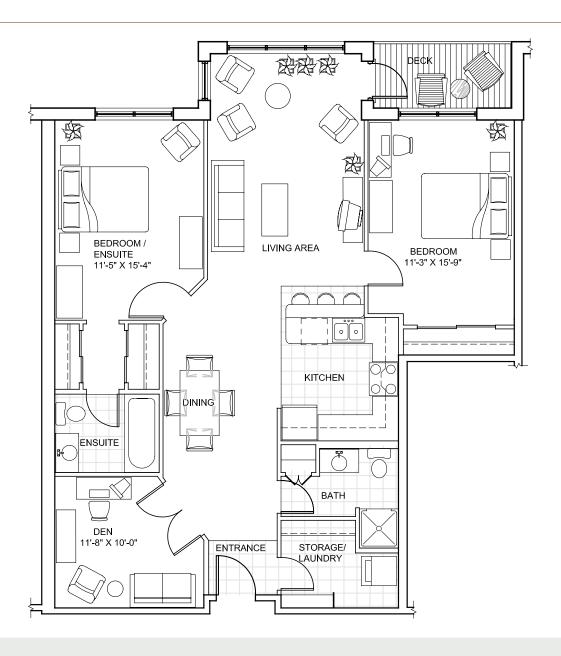

### 2 BEDROOM | DEN/FLEX | SOLARIUM

1,340 sf

Suites 102, 202, 302, 402, 115, 215, 315, 415 Suites 114, 214, 314, 414, 201, 301, 401 (reflected mirror layout)

#### Features:

2 bedrooms 6 appliances, including in-suite laundry

Den/flex room Tub/shower combination

Solarium Shower stall
2 bathrooms Linen closet
Storage room Exterior deck
U-shaped kitchen w/ breakfast bar Skylights (top floor)

Large pantry

1,434 sf

Suites 103, 203, 303, 403 Suites 113, 213, 313, 413 (reflected mirror layout)