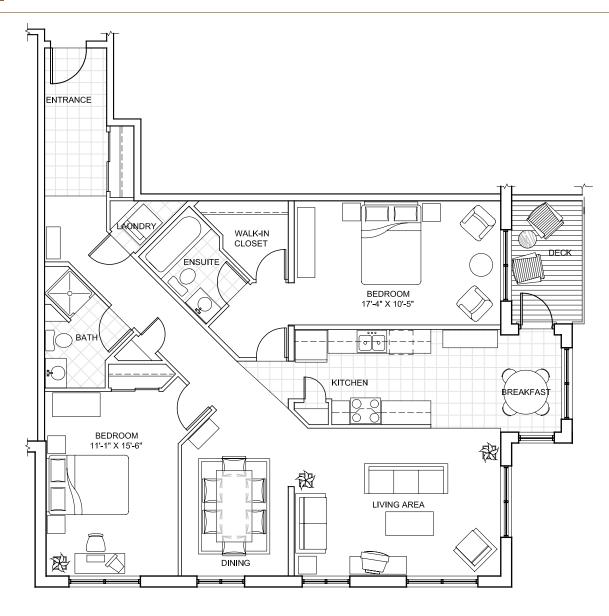

# 2 BEDROOM | DEN/FLEX | SOLARIUM

1,456 sf

Suites 107, 207, 307, 407

Suites 109, 209, 309, 409 (reflected mirror layout)

#### Features:

2 bedrooms 6 appliances, including in-suite laundry

Den/flex room 6-foot soaker tub
Solarium Shower stall
2 bathrooms Linen closet
Storage room Exterior deck
U-shaped kitchen w/ breakfast bar Skylights (top floor)

Large pantry

1,505 sf