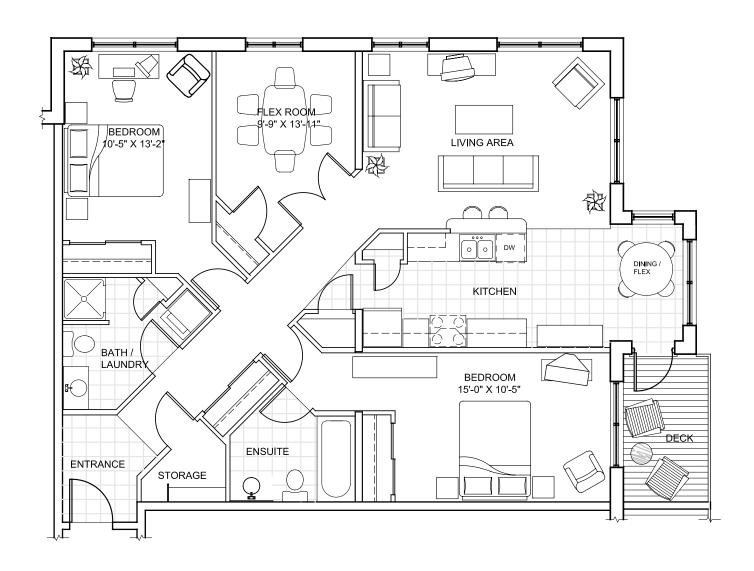

# 2 BEDROOM | DEN/FLEX | SOLARIUM

1,456 sf

Suites 107, 207, 307, 407

Suites 109, 209, 309, 409 (reflected mirror layout)

#### Features:

2 bedrooms 6 appliances, including in-suite laundry

Den/flex room 6-foot soaker tub
Solarium Shower stall
2 bathrooms Linen closet
Storage room Exterior deck
U-shaped kitchen w/ breakfast bar Skylights (top floor)

Large pantry

1,505 sf