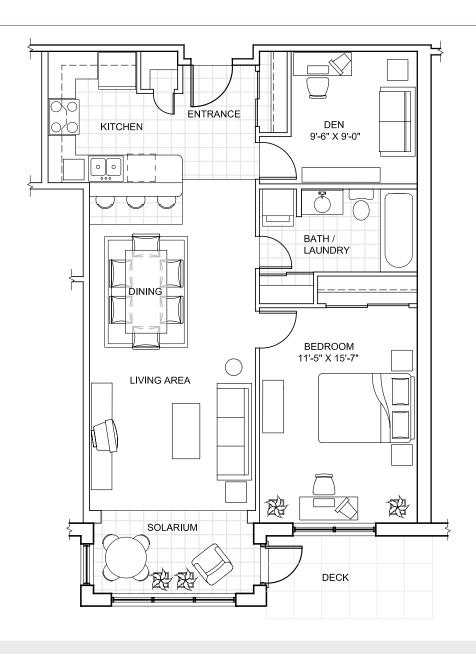

# 1 BEDROOM | DEN/FLEX | SOLARIUM

960 sf

### **Suite 101**

### Features:

1 bedroom

Den/flex room

Solarium

1 bathroom

U-shaped kitchen w/ breakfast bar

Large pantry

6 appliances, including in-suite laundry

6-foot soaker tub

Linen closet

Exterior deck