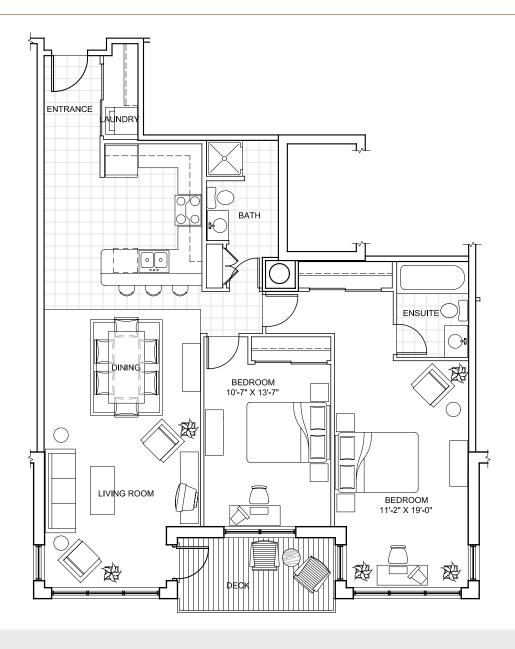

# 2 BEDROOM | DEN/FLEX | SOLARIUM

1,456 sf

Suites 107, 207, 307, 407

Suites 109, 209, 309, 409 (reflected mirror layout)

#### Features:

2 bedrooms 6 appliances, including in-suite laundry

Den/flex room 6-foot soaker tub
Solarium Shower stall
2 bathrooms Linen closet
Storage room Exterior deck
U-shaped kitchen w/ breakfast bar Skylights (top floor)

Large pantry

1,505 sf