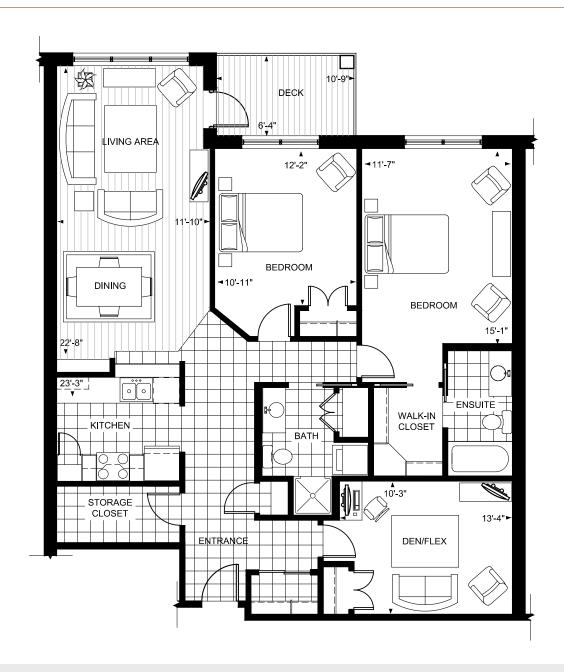

# 2 BEDROOM | DEN/FLEX

1,301 sf

#### Features:

2 bedrooms Walk-in closet Den/flex room 1 bathroom

Galley-style kitchen w/ breakfast bar

Large pantry

6 appliances, including in-suite laundry

Soaker tub Shower stall

Laundry/storage room

Linen closet Storage closet **Built-in shelving** 