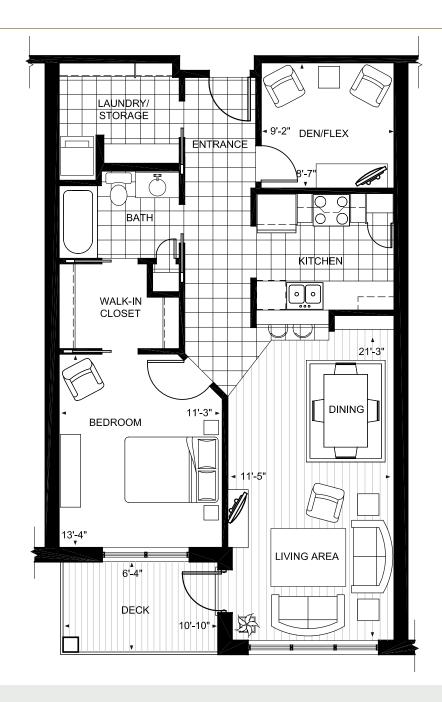

#### **Features:**

1 bedroom
Walk-in closet
1 bathroom
Galley-style kitchen w/ breakfast bar
Large pantry
6 appliances, including in-suite laundry

Soaker tub
Laundry/storage room
Linen storage
Built-in shelving
Exterior deck