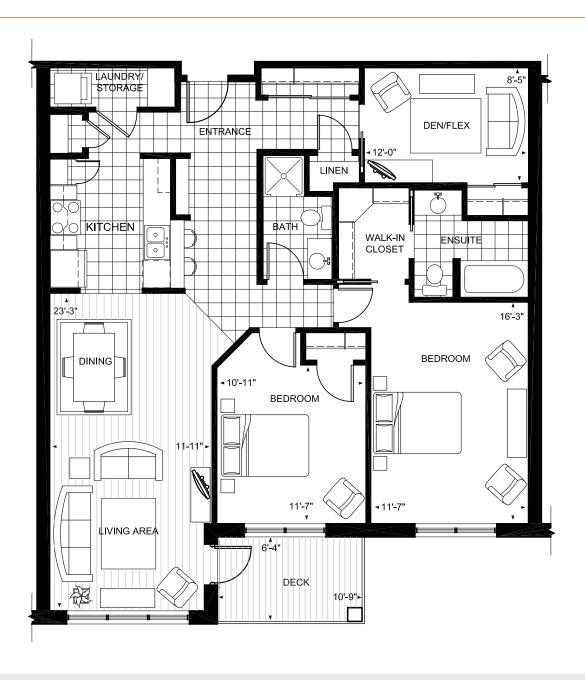

1,328 sf

#### Features:

2 bedrooms

Walk-in closet

Den/flex room

2 bathrooms, including ensuite

Galley kitchen w/ breakfast bar

2 large pantries

6 appliances, including in-suite laundry

Soaker tub Shower stall

Laundry/storage room

Linen closet

Built-in shelving