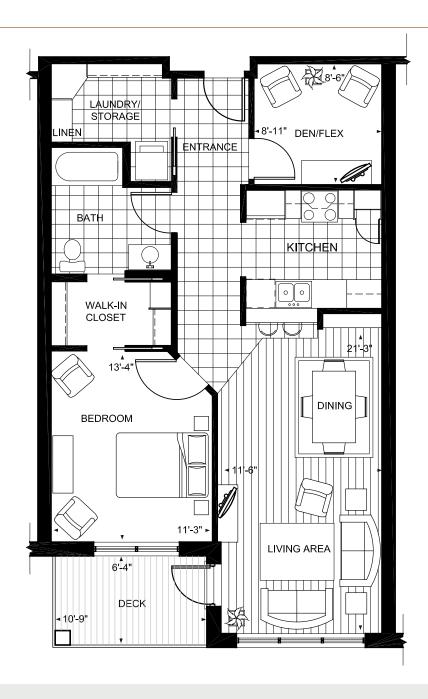

#### Features:

Large pantry

1 bedroom Walk-in closet Den/flex room 1 bathroom Galley-style kitchen w/ breakfast bar 6 appliances, including in-suite laundry Soaker tub Laundry/storage room Built-in shelving

#### Features:

1 bedroom Walk-in closet Den/flex room 1 bathroom

Galley-style kitchen w/ breakfast bar

Large pantry

6 appliances, including in-suite laundry

Soaker tub

Laundry/storage room

Linen closet Built-in shelving