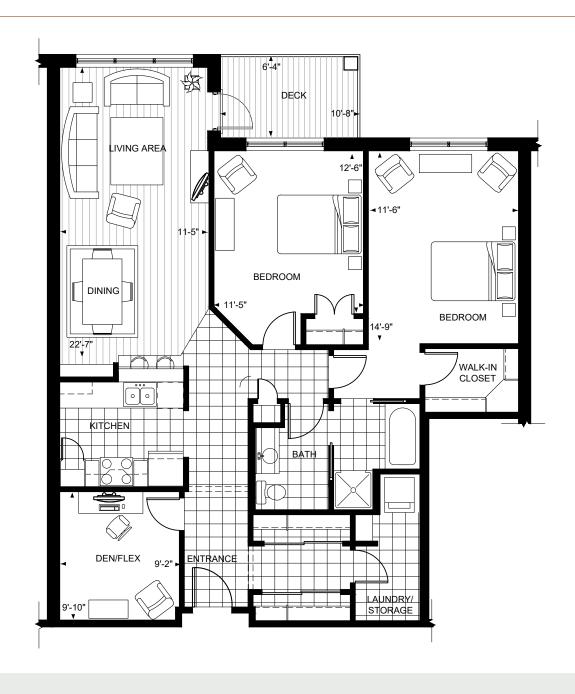

# 2 BEDROOM | DEN/FLEX

1,301 sf

#### Features:

2 bedrooms Walk-in closet Den/flex room 1 bathroom

Galley-style kitchen w/ breakfast bar

Large pantry

6 appliances, including in-suite laundry

Soaker tub Shower stall

Laundry/storage room

Linen closet Storage closet **Built-in shelving** 