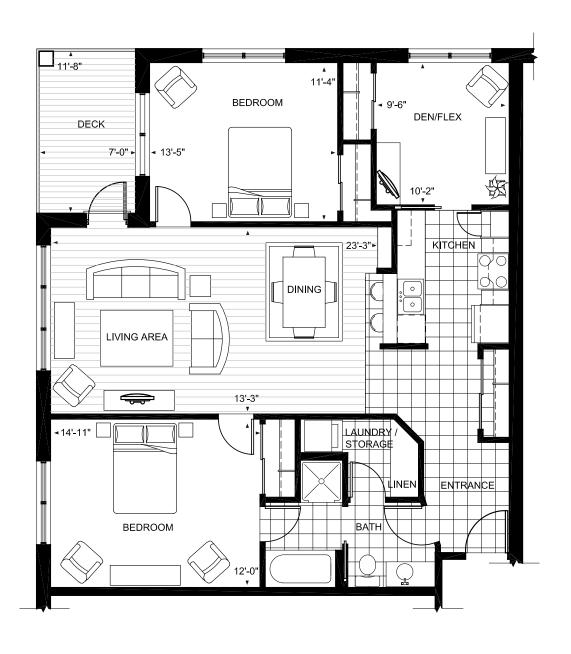

# 2 BEDROOM | DEN/FLEX

1,221 sf

#### **Features:**

2 bedrooms
Den/flex room
1 bathroom
Galley-style kitchen w/ breakfast bar
Large pantry
6 appliances, including in-suite laundry

Soaker tub
Shower stall
Laundry/storage room
Linen storage
Exterior deck