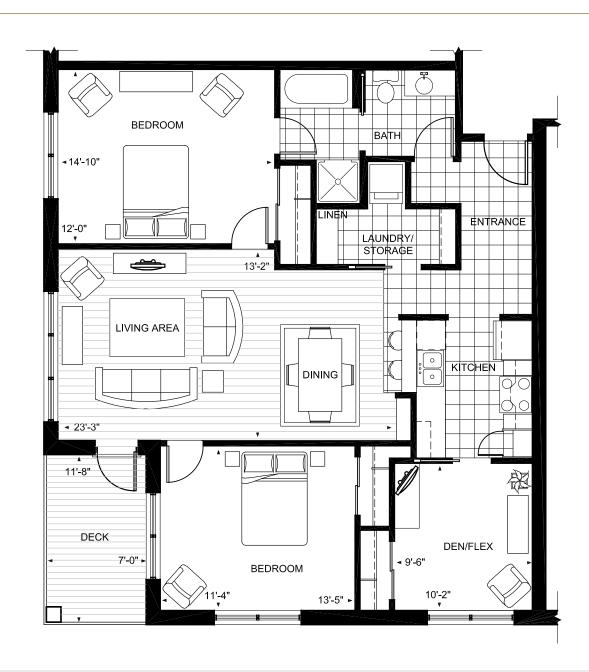

1,207 sf

#### Features:

2 bedrooms
Den/flex room
1 bathroom
Galley-style kitchen w/ breakfast bar
Large pantry
6 appliances, including in-suite laundry

Soaker tub
Shower stall
Laundry/storage room
Linen storage
Exterior deck