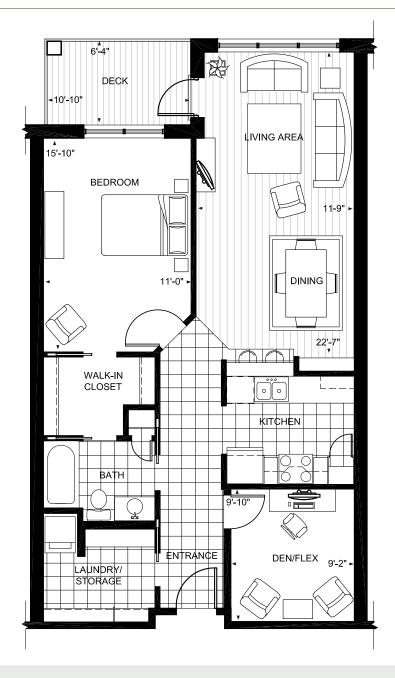

#### Features:

Large pantry

1 bedroom Walk-in closet Den/flex room 1 bathroom Galley-style kitchen w/ breakfast bar 6 appliances, including in-suite laundry Soaker tub Laundry/storage room Built-in shelving

#### Features:

1 bedroom Walk-in closet Den/flex room 1 bathroom

Galley-style kitchen w/ breakfast bar

Large pantry

6 appliances, including in-suite laundry

Soaker tub

Laundry/storage room

Linen closet Built-in shelving