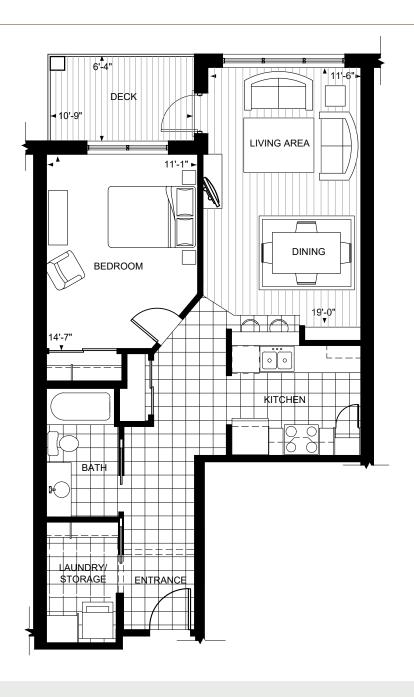

#### **Features:**

1 bedroom

1 bathroom

Galley-style kitchen w/ breakfast bar

Large pantry

6 appliances, including in-suite laundry

Soaker tub Laundry/storage area Built-in shelving Exterior deck

#### **Features:**

1 bedroom

1 bathroom

Galley-style kitchen w/ breakfast bar Large pantry

6 appliances, including in-suite laundry

Soaker tub Laundry/storage room Built-in shelving Exterior deck