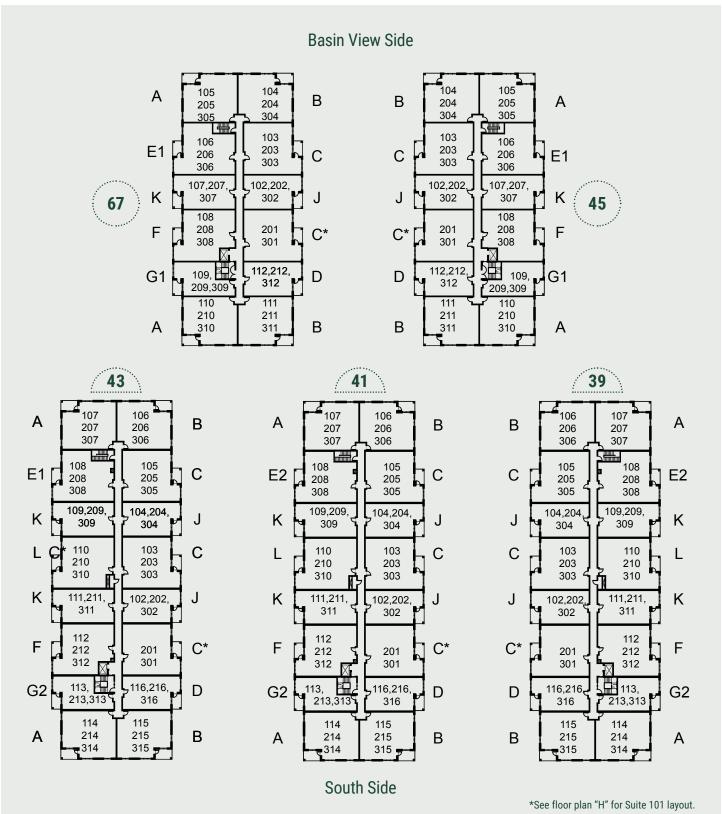

# WOODMAN'S GROVE RESIDENCES

**Building layouts** 



# 2 BEDROOM | DEN/FLEX

1,221 sf



#### **Features:**

2 bedrooms
Den/flex room
1 bathroom
Galley-style kitchen w/ breakfast bar
Large pantry
6 appliances, including in-suite laundry

Soaker tub
Shower stall
Laundry/storage room
Linen storage
Exterior deck



1,207 sf



#### Features:

2 bedrooms
Den/flex room
1 bathroom
Galley-style kitchen w/ breakfast bar
Large pantry
6 appliances, including in-suite laundry

Soaker tub
Shower stall
Laundry/storage room
Linen storage
Exterior deck



1,328 sf



#### Features:

2 bedrooms

Walk-in closet

Den/flex room

2 bathrooms, including ensuite

Galley kitchen w/ breakfast bar

2 large pantries

6 appliances, including in-suite laundry

Soaker tub Shower stall

Laundry/storage room

Linen closet

Built-in shelving









#### **Features:**