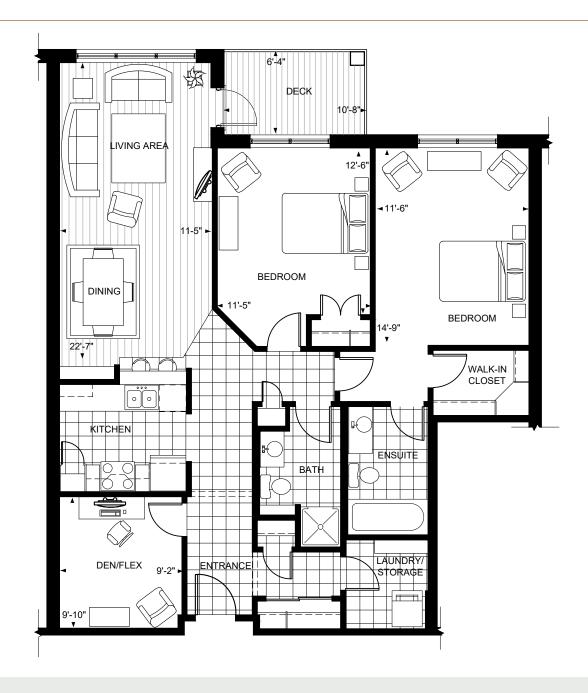

# 2 BEDROOM | DEN/FLEX

1,301 sf

#### Features:

2 bedrooms
Walk-in closet
Den/flex room
2 bathrooms, including ensuite
Galley-style kitchen w/ breakfast bar
Large pantry

6 appliances, including in-suite laundry

Soaker tub
Shower stall
Laundry/storage room
Linen closet
Built-in shelving
Exterior deck