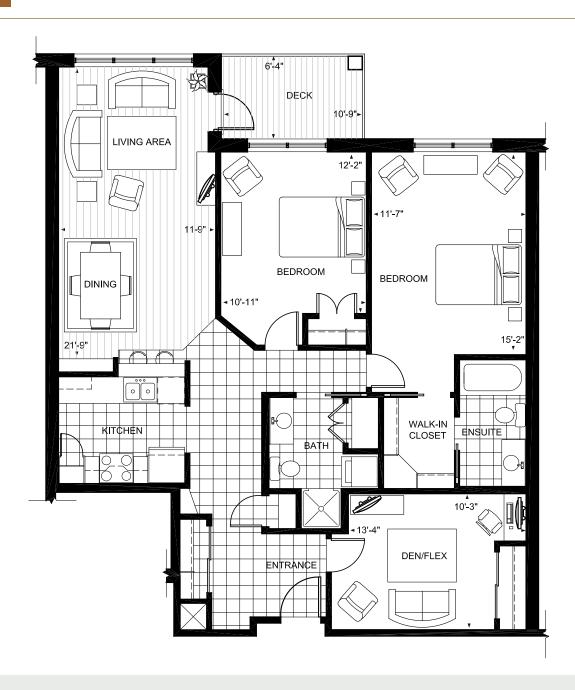

1,320 sf

#### Features:

2 bedrooms
Walk-in closet
Den/flex room
2 bathrooms, including ensuite
Galley-style kitchen w/ breakfast bar
6 appliances, including in-suite laundry

Soaker tub Shower stall Linen closet Built-in shelving Exterior deck