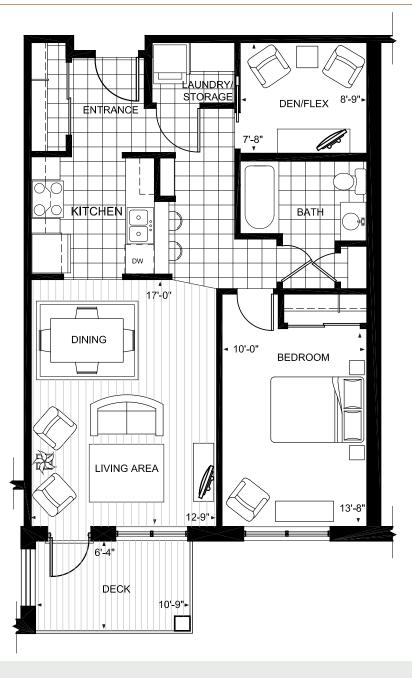

#### Features:

Large pantry

1 bedroom Walk-in closet Den/flex room 1 bathroom Galley-style kitchen w/ breakfast bar 6 appliances, including in-suite laundry Soaker tub Laundry/storage room Built-in shelving

#### Features:

1 bedroom Walk-in closet Den/flex room 1 bathroom

Galley-style kitchen w/ breakfast bar

Large pantry

6 appliances, including in-suite laundry

Soaker tub

Laundry/storage room

Linen closet Built-in shelving