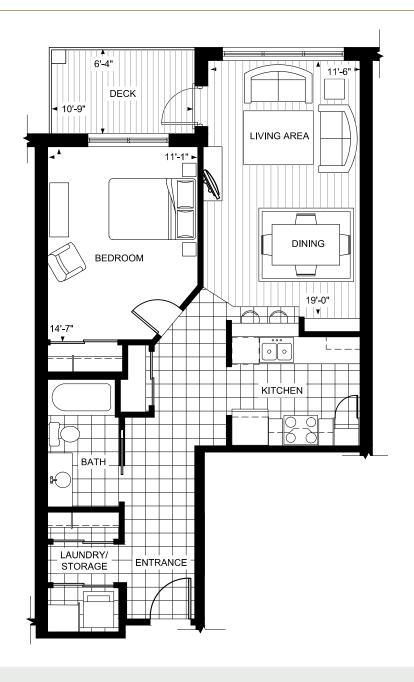

#### **Features:**

1 bedroom

1 bathroom

Galley-style kitchen w/ breakfast bar

Large pantry

6 appliances, including in-suite laundry

Soaker tub Laundry/storage area Built-in shelving Exterior deck

#### **Features:**

1 bedroom

1 bathroom

Galley-style kitchen w/ breakfast bar Large pantry

6 appliances, including in-suite laundry

Soaker tub Laundry/storage room Built-in shelving Exterior deck